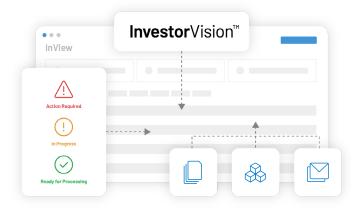

Intralinks InView is a purpose-built portal designed for the way you work. This powerful solution aggregates all your fund reports into a single, intuitive UI, streamlining your operations and giving you real-time access to fund investment data, so you can better analyze your portfolio and make data-driven decisions.

- Aggregate documents across funds from multiple sources - including InvestorVision™, and other external systems - into a single portal
- Track and monitor all statements and financials from your private market fund investments
- · Stay on track with your fund managers with seamless workflows and relationship management capabilities
- Monitor and communicate with GPs for missing documents, discrepancies and general inquiries
- · Generate strategy-specific and data collection workflows
- Track key contacts and relationships manage meetings, tasks and notes