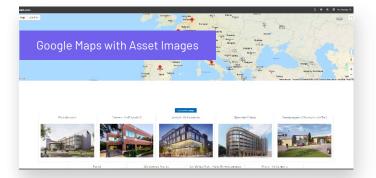

# Key features

With Portfolio, you'll benefit from a number of innovative features:

- Portfolio snapshot A meta-view that allows you to understand the contents of multiple Portfolios at a glance
- **Geolocation** Google Maps integration means you can see the location of each asset in the Portfolio
- Asset description Easy-to-view information on each underlying asset that doesn't require you to access any specific documents in the VDR
- HD image library See multiple images of an asset without opening multiple image files
- Enhanced search Search asset names and descriptions to identify relevant content in seconds
- Key documents Identify key documents without looking through multiple subfolders
- Asset-based key data Create custom data fields, like valuation, size, purchase price, etc.
- VDR integration Navigate to the underlying VDR at the click of a button