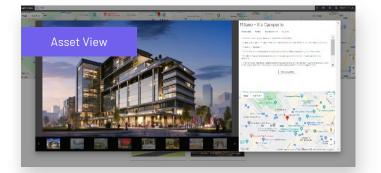

### Your assets — optimized

Portfolio sits on top of VDRPro, extracting specific userdefined data from the VDR to populate a custom-built interface. It provides a new window to your data, displaying asset information in a unique and user-friendly way. You can easily navigate Portfolio to identify a specific asset and click through to see all relevant images and documents.

# Key features

With Portfolio, you'll benefit from a number of innovative features:

- Portfolio snapshot A meta-view that allows you to understand the contents of multiple Portfolios at a glance
- **Geolocation** Google Maps integration means you can see the location of each asset in the Portfolio
- Asset description Easy-to-view information on each underlying asset that doesn't require you to access any specific documents in the VDR
- HD image library See multiple images of an asset without opening multiple image files
- Enhanced search Search asset names and descriptions to identify relevant content in seconds
- Key documents Identify key documents without looking through multiple subfolders
- Asset-based key data Create custom data fields, like valuation, size, purchase price, etc.
- VDR integration Navigate to the underlying VDR at the click of a button