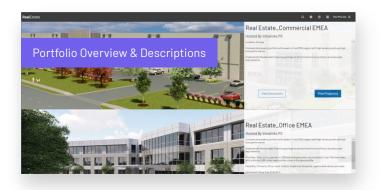

### Your assets — optimized

Portfolio sits on top of VDRPro, extracting specific userdefined data from the VDR to populate a custom-built interface. It provides a new window to your data, displaying asset information in a unique and user-friendly way. You can easily navigate Portfolio to identify a specific asset and click through to see all relevant images and documents.

# Key features

With Portfolio, you'll benefit from a number of innovative features:

- Portfolio snapshot A meta-view that allows you to understand the contents of multiple Portfolios at a glance
- **Geolocation** Google Maps integration means you can see the location of each asset in the Portfolio
- Asset description Easy-to-view information on each underlying asset that doesn't require you to access any specific documents in the VDR
- HD image library See multiple images of an asset without opening multiple image files
- Enhanced search Search asset names and descriptions to identify relevant content in seconds
- Key documents Identify key documents without looking through multiple subfolders
- Asset-based key data Create custom data fields, like valuation, size, purchase price, etc.
- VDR integration Navigate to the underlying VDR at the click of a button