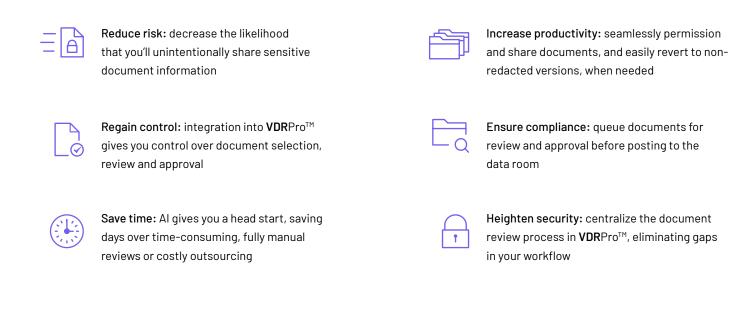

Intralinks AI Redaction feature in **VDR**Pro<sup>™</sup> transforms the way you redact critical deal documents and gets you to due diligence faster.

Our redaction engine uses artificial intelligence to identify common data elements like names, addresses, and other PII. Users can add customized terms and then initiate redaction across a set of documents, all from within **VDR**Pro<sup>™</sup>. Documents can be queued for review and automatically replace the source document, once approved. As the deal matures, documents can be easily re-opened to adjust the redaction criteria or reverted back to their original form – all with the click of a button.