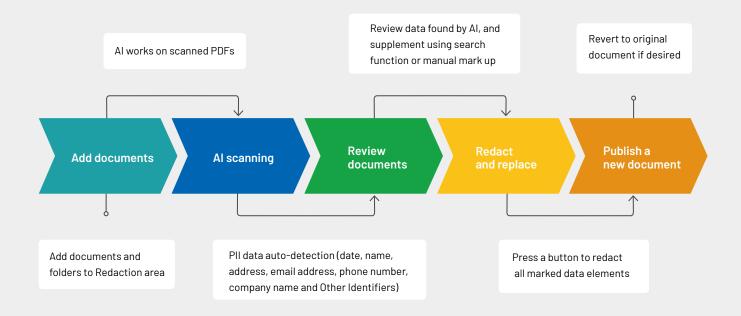

#### **AI Assisted Redaction Process**

Intralinks AI Redaction feature in **VDR**Pro<sup>™</sup> transforms the way you redact critical deal documents and gets you to due diligence faster.

Our redaction engine uses artificial intelligence to identify common data elements like names, addresses, and other PII. Users can add customized terms and then initiate redaction across a set of documents, all from within **VDR**Pro<sup>™</sup>. Documents can be queued for review and automatically replace the source document, once approved. As the deal matures, documents can be easily re-opened to adjust the redaction criteria or reverted back to their original form – all with the click of a button.