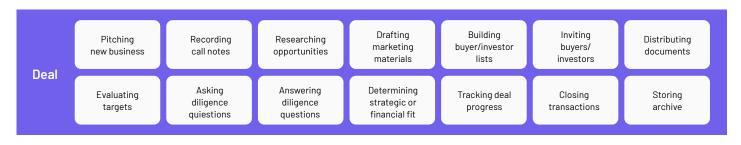

# From deal transaction to deal transformation

DealCentre provides a centralized hub for all deal-related activities happening within your firm.

Specifically, **Deal**Centre enables the viewing of deals at any stage – not only those undergoing diligence. Once a deal is created, it's reflected on the Deal List which summarizes key specifics related to the deal. This Deal List also offers a dashboard that shows the complete deal pipeline, capturing deals that already closed, those in progress and projected deals on the horizon. And with the self-launch Deal Prep feature available in **Deal**Centre, you can save time while keeping your deal pipeline moving.