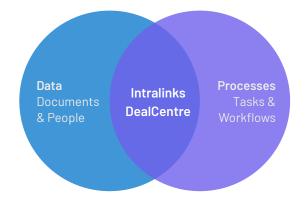

#### Introducing DealCentre -The Nexus of Your Deal Ecosystem

Living at the intersection of data and process, Intralinks **Deal**Centre truly transforms every aspect of your deals, from deal sourcing and evaluation, through negotiation and deal execution ... and beyond.

Utilizing the deal record as an artifact, deal information can now live on long after the VDR is closed, offering the ability to provide insights on deal opportunities in perpetuity.